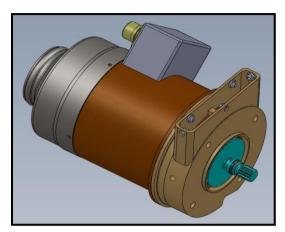

# **Brushless DC Starter Generators**

The SAI-APC Starter-Generator Line was designed for the starting of turbine engines and APU's. The starter-generator is used as an engine-driven source of DC power and is normally rated at 28-30 volts with a continuous load of 150-400 Amps over a speed range of 6,900 – 12,000.

The SAI brushless starter generator is a rugged design construction with improved durability and reliability over traditional brush starter generators. Reliability is improved through the elimination of brushes and the mechanical commutator as life limiting elements which improves the TBO.